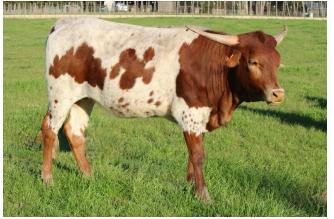

## **OVER TALK**

Date of Birth: **Registration 1:** Sale Price: Breeder: **Owner:** 

12/03/2023 294494 \$ New Age Cattle Company New Age Cattle Company

Courtesy of NS Horns

This is one of the first Chatter Box daughters, the amazing bull owned with Bull Creek Longhorns. She is only 10 moths old and off to one heck of a start! She combines the 107" T2T Cowboy Tuff Chex X 2, the nearly 107" T2T Kinetic Motion of Stars, the 101" T2T BL Rio Catchit X 2, the 100" T2T Dragon Lady, the clone of the \$72,00 Miss Sue, the twist producing Tempter, and the clone of the iconic Overlyn. THIS PEDIGREE IS